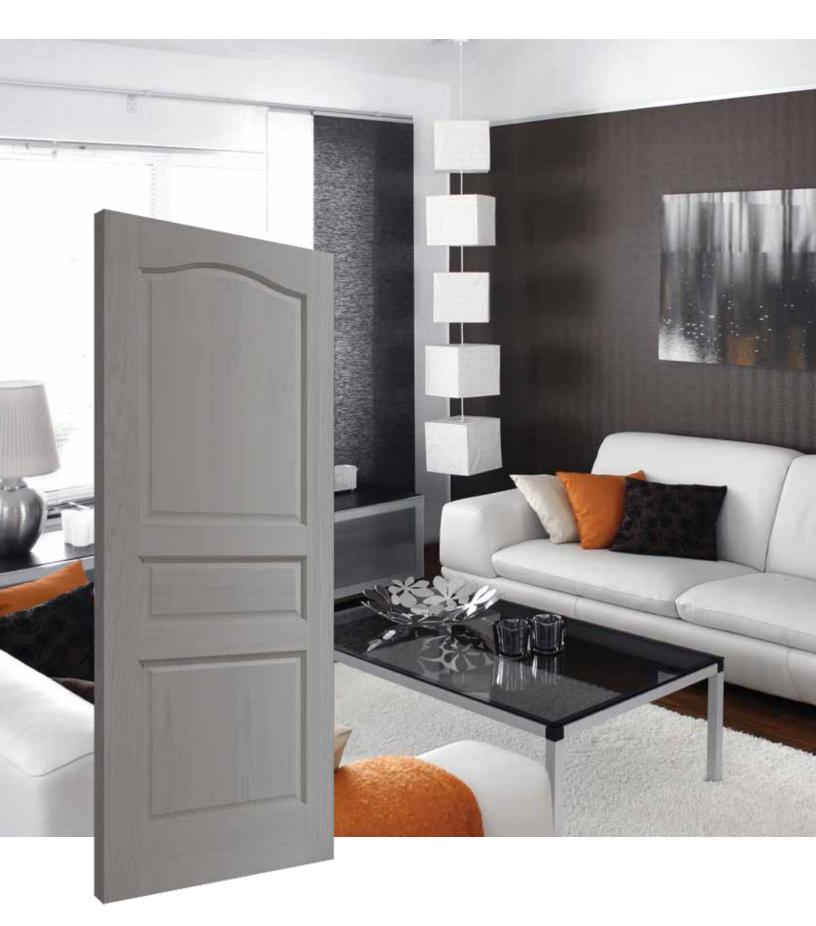

## THE LOOKS

**Cover Page**Painted Winslow 3 Panel

Page 2 Stained Hickory 3 Panel Equal Raised

Page 4
Painted Lincoln Park
I Panel Equal

Page 5
Painted Berkley 6 Panel
Equal with 1 Vertical Panel

Page 6
Painted 3 Panel
Arch Top Woodgrain