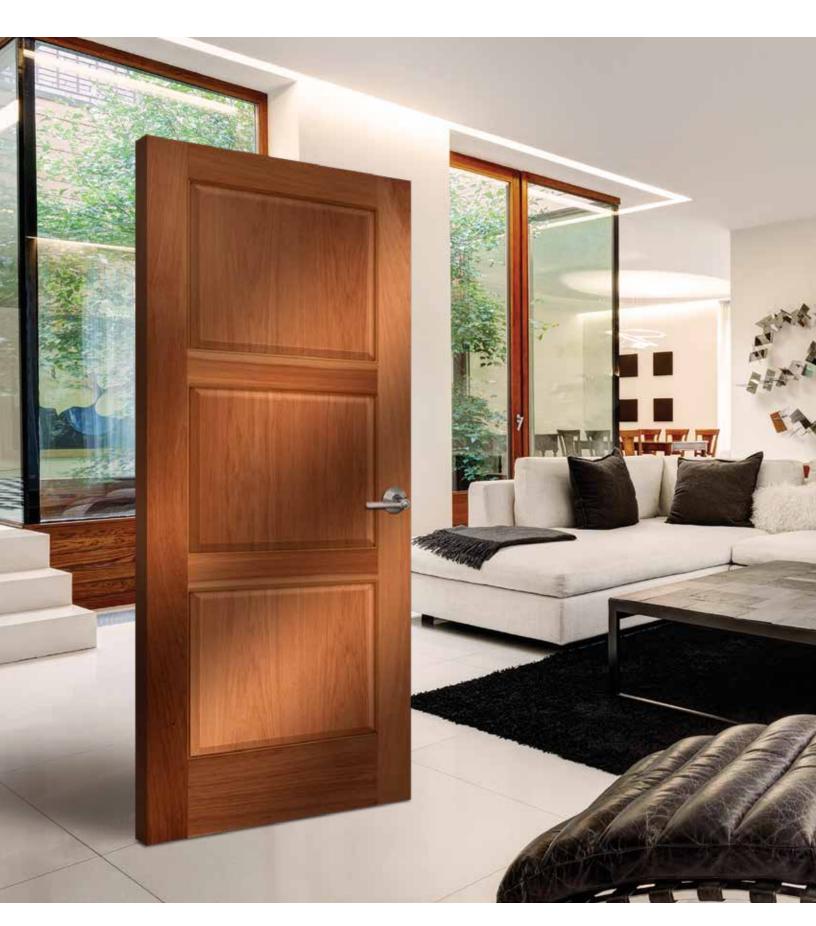

## THE LOOKS

**Cover Page**Painted Winslow 3 Panel

Page 2 Stained Hickory 3 Panel Equal Raised

Page 4
Painted Lincoln Park
I Panel Equal

Page 5
Painted Berkley 6 Panel
Equal with 1 Vertical Panel

Page 6
Painted 3 Panel
Arch Top Woodgrain