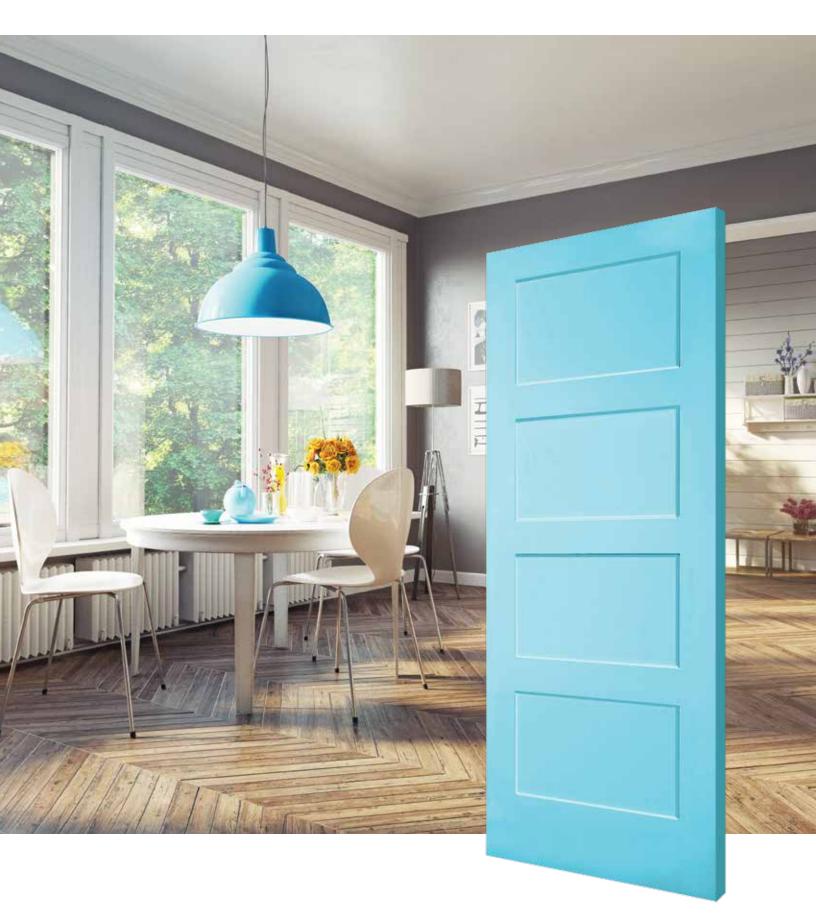

Page 7
Stained Birch Flush Panel

Page 8
Rift Cut Oak Horizontal Grain

Page 10 Painted Cheyenne 2-Panel Camber Top Plank

Page 11
Painted 4 Panel Equal

Page 12
White Oak 4 Panel with Flemish Glass

Page 13
Painted Wood Plantation
Louver over Louver