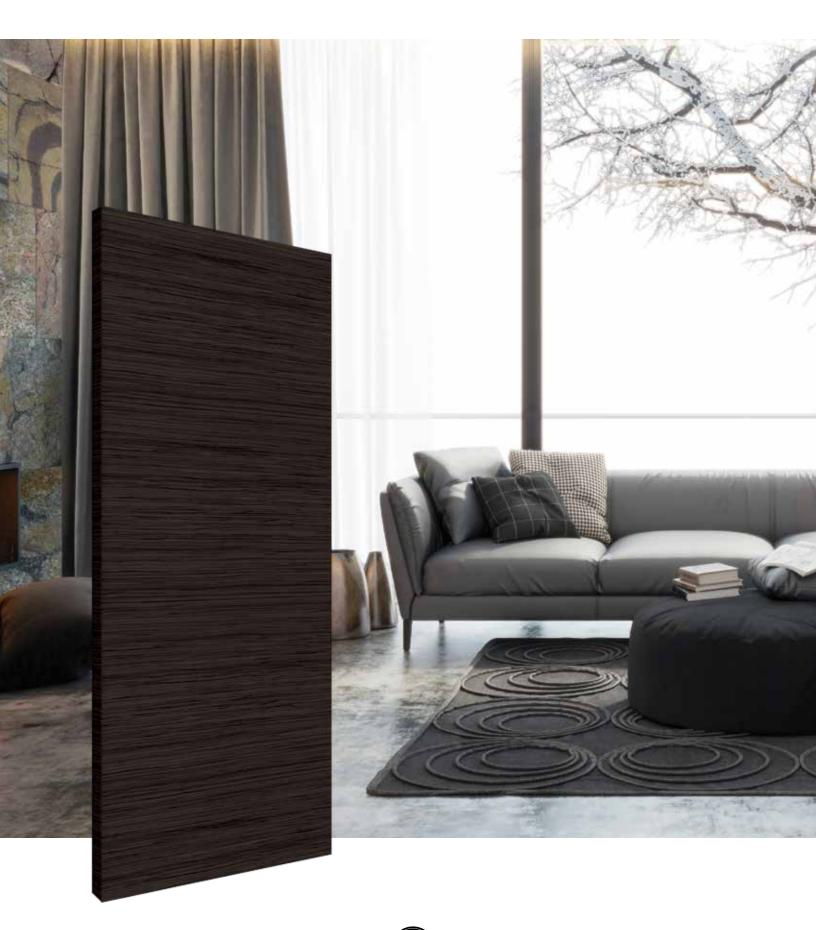

Page 7
Stained Birch Flush Panel

Page 8
Rift Cut Oak Horizontal Grain

Page 10 Painted Cheyenne 2-Panel Camber Top Plank

Page 11
Painted 4 Panel Equal

Page 12
White Oak 4 Panel with Flemish Glass

Page 13
Painted Wood Plantation
Louver over Louver