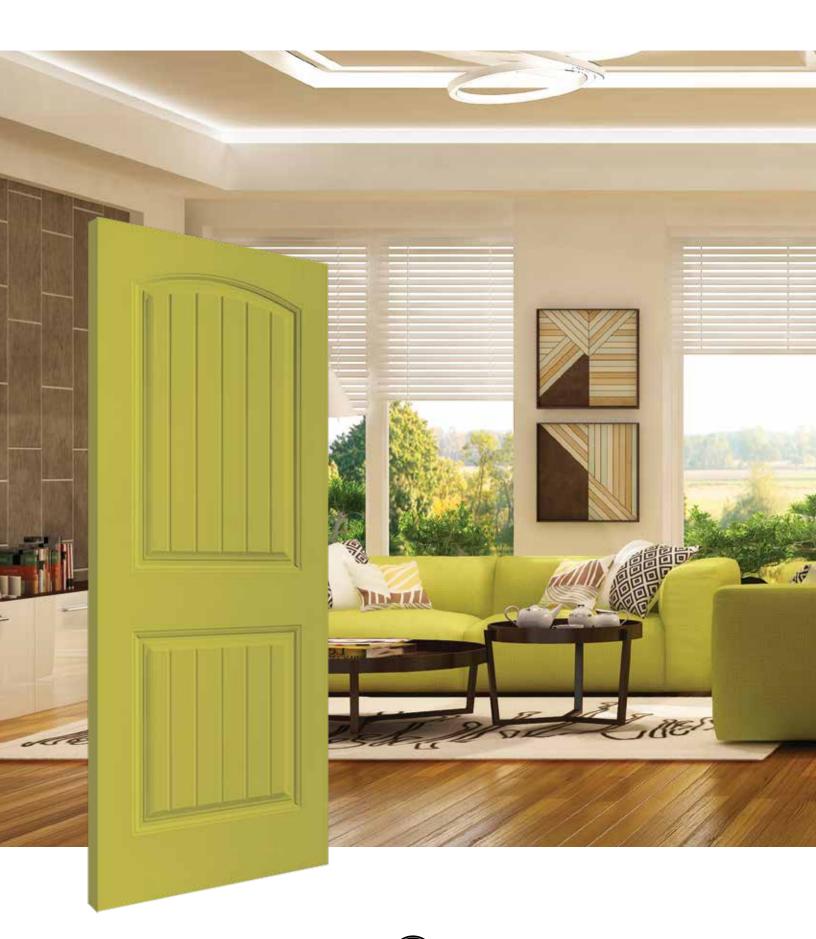

Page 7
Stained Birch Flush Panel

Page 8
Rift Cut Oak Horizontal Grain

Page 10 Painted Cheyenne 2-Panel Camber Top Plank

Page 11
Painted 4 Panel Equal

Page 12
White Oak 4 Panel with Flemish Glass

Page 13
Painted Wood Plantation
Louver over Louver