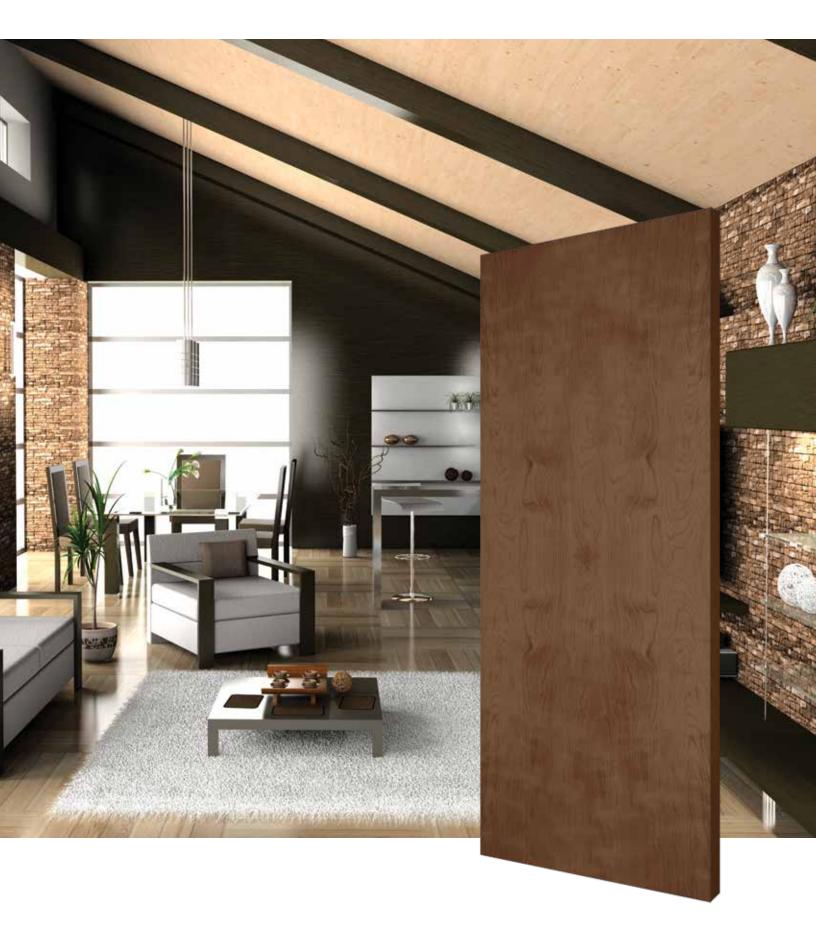

## THE LOOKS

**Cover Page**Painted Winslow 3 Panel

Page 2 Stained Hickory 3 Panel Equal Raised

Page 4
Painted Lincoln Park
I Panel Equal

Page 5
Painted Berkley 6 Panel
Equal with 1 Vertical Panel

Page 6
Painted 3 Panel
Arch Top Woodgrain