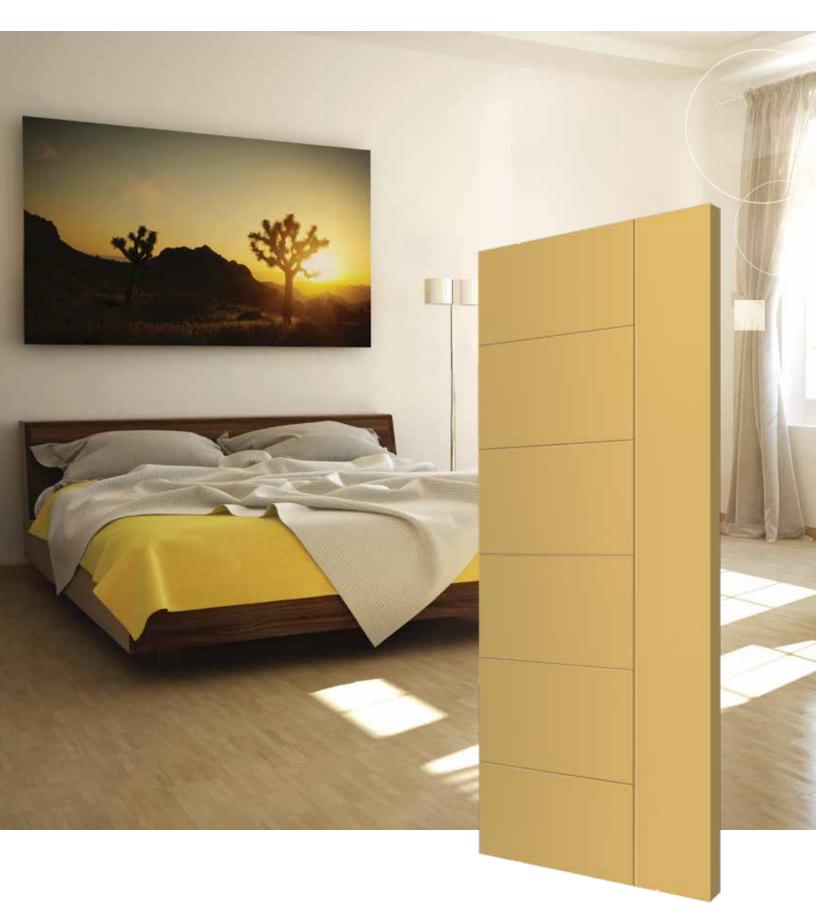

## THE LOOKS

**Cover Page**Painted Winslow 3 Panel

Page 2 Stained Hickory 3 Panel Equal Raised

Page 4
Painted Lincoln Park
I Panel Equal

Page 5
Painted Berkley 6 Panel
Equal with 1 Vertical Panel

Page 6
Painted 3 Panel
Arch Top Woodgrain