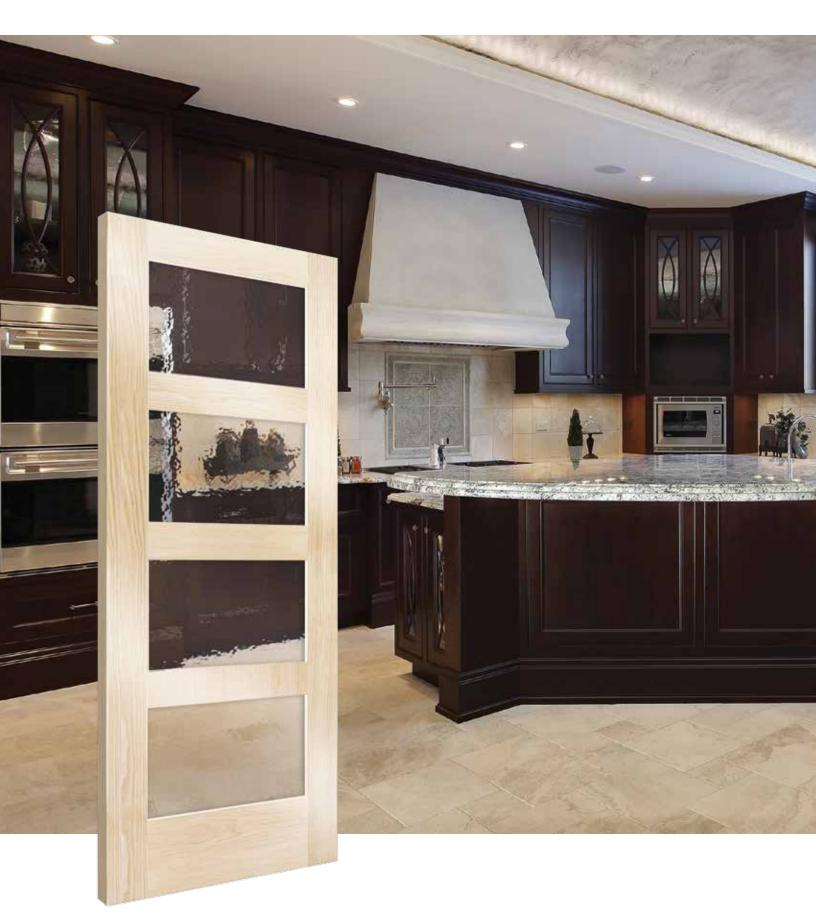

Page 7
Stained Birch Flush Panel

Page 8
Rift Cut Oak Horizontal Grain

Page 10 Painted Cheyenne 2-Panel Camber Top Plank

Page 11
Painted 4 Panel Equal

Page 12
White Oak 4 Panel with Flemish Glass

Page 13
Painted Wood Plantation
Louver over Louver