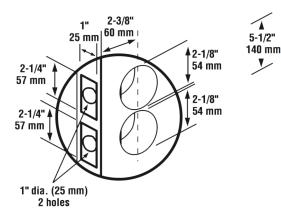

#### **Door Preparation**

#### **Specifications**

- Interconnect latchbolt and deadbolt chassis
- 5-1/2" center to center cross-bore diameter, ideal for new construction
- Both latch and deadbolt are retracted simultaneously, allowing for emergency egress
- This Product exceeds all ANSI A156.12 Grade 3 requirements
- UL Listed for all functions
- Non-handed levers
- Adjustable latch for 2-3/8" or 2-3/4" backset
- Limited lifetime mechanical warranty
- Door Range: 1-3/8" to 1-3/4" (35mm 51mm)