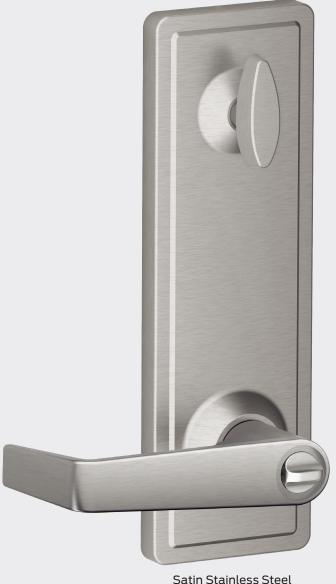

#### **Finish Options**

605 Bright Brass

630 Satin **Stainless** Steel

## **Lever Options**

Marin Lever

Torino Lever

Visit Schlage.com to learn more.