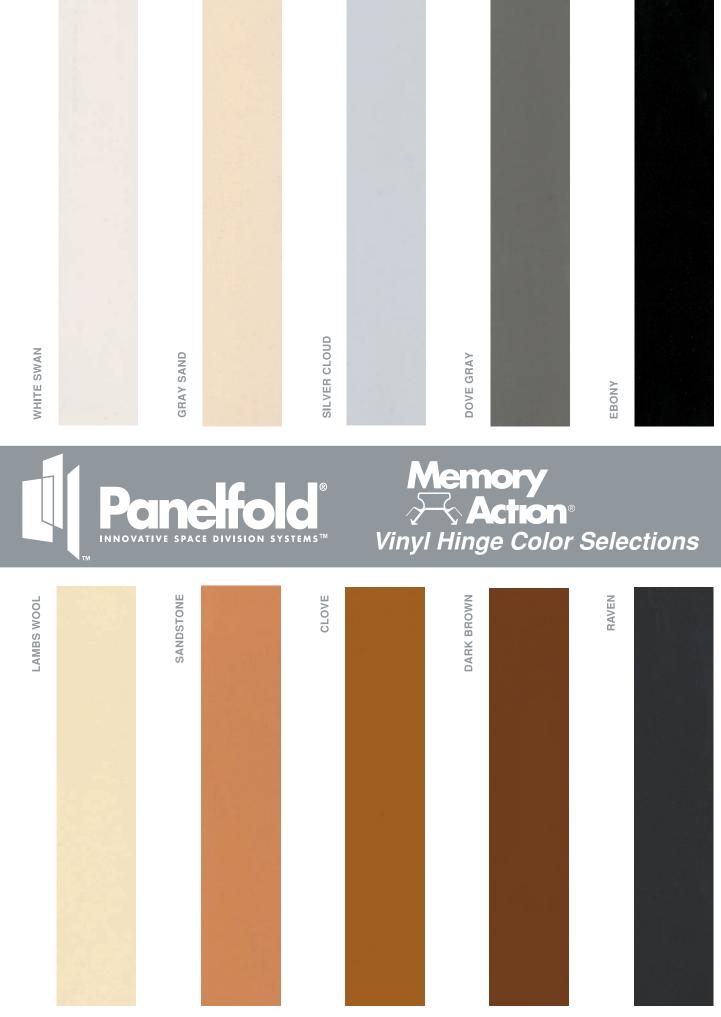

## SCOPE

Panelfold's **MemoryAction<sup>®</sup>**, **Dual-Wall**<sup>™</sup> vinyl hinges are available in ten solid colors designed to blend or contrast with the selected panel surfaces of Scale<sup>®</sup>, Signature<sup>®</sup> and Sonicwal<sup>®</sup> folding doors and accordion partitions.

# STANDARD PANEL SURFACE / HINGE COMBINATIONS

Unless you specify otherwise, the panel surfaces shown in the chart below will be matched with the vinyl profile colors shown. You may, however, select any of the ten profile colors shown to combine with any surface color for no additional cost.

| Startex™                                 | Hinge                                               | Hightex™                                        | Hinge                                                | Woodtex®                                                                                                        | Hinge                                                                                          |
|------------------------------------------|-----------------------------------------------------|-------------------------------------------------|------------------------------------------------------|-----------------------------------------------------------------------------------------------------------------|------------------------------------------------------------------------------------------------|
| White<br>Cream<br>Bisque<br>London White | White Swan<br>Lambs Wool<br>Lambs Wool<br>Gray Sand | Coffee Cream<br>White Rice<br>Beach<br>Stone    | Gray Sand<br>White Swan<br>Gray Sand<br>Silver Cloud | Wheatwood™<br>Honeywood ™<br>Canyonwood™<br>Sablewood™<br>Ebony Ash<br>Glacierwood™<br>Silkwood™<br>Sorrelwood™ | Sandstone<br>Sandstone<br>Dark Brown<br>Dark Brown<br>Ebony<br>Gray Sand<br>Sandstone<br>Clove |
| Sandtex™                                 | Hinge                                               | Ropetex®                                        | Hinge                                                |                                                                                                                 |                                                                                                |
| Oyster<br>Greige                         | White Swan<br>White Swan                            | Snow Drift<br>Frosty                            | White Swan<br>Gray Sand                              |                                                                                                                 |                                                                                                |
| Mint<br>Early Sky                        | White Swan<br>Silver Cloud                          | French Beige<br>Pumice                          | Sandstone<br>White Swan                              | Wood Veneer                                                                                                     | Hinge                                                                                          |
| Lany Oky                                 |                                                     |                                                 |                                                      | Frosted Ash<br>White Ash                                                                                        | Gray Sand<br>Lambs Wool                                                                        |
| Fabrictex®                               | Hinge                                               | Meritex™                                        | Hinge                                                | Natural Birch<br>Red Oak<br>White Maple<br>American Cherry<br>American Walnut                                   | Sandstone<br>Sandstone<br>Sandstone<br>Dark Brown                                              |
| Dover<br>Pearl<br>Nutmeg<br>Gray Flannel | Gray Sand<br>White Swan<br>Gray Sand<br>Dove Gray   | Cream of Wheat<br>Sandstone<br>Almond<br>Indigo | Gray Sand<br>Lambs Wool<br>Gray Sand<br>Dove Gray    |                                                                                                                 |                                                                                                |
|                                          |                                                     | Lustertex™                                      | Hinge                                                |                                                                                                                 |                                                                                                |
|                                          |                                                     | Brushed Aluminum                                | Dove Gray                                            |                                                                                                                 |                                                                                                |