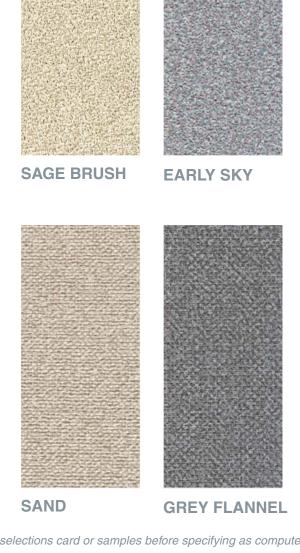

## SCOPE

Panelfold's **VinyItex**<sup>™</sup> vinyl color selections are an attractive, durable and economical design solution available on Panelfold product models as indicated below:

|           | Scale <sup>®</sup> | Sonicwal <sup>®</sup> | Fabricwal <sup>®</sup> | Moduflex®      | PrimeSpacer® |
|-----------|--------------------|-----------------------|------------------------|----------------|--------------|
| Startex   |                    |                       |                        |                |              |
| FILM      | •                  | •                     |                        |                |              |
| TYPE I    |                    |                       |                        | •              | •            |
| TYPE II   |                    |                       | N/A                    |                | <b>A</b>     |
| Sandtex   |                    |                       |                        |                |              |
| TYPE I    |                    | <b>A</b>              |                        | •              | •            |
| TYPE II   |                    |                       | •                      |                | <b>A</b>     |
| Fabrictex |                    |                       |                        |                |              |
| TYPE I    |                    |                       |                        | •              | •            |
| TYPE II   |                    |                       | •                      | <b>A</b>       | <b>A</b>     |
| Hightex   |                    |                       |                        |                |              |
| TYPE I    |                    | <b>A</b>              |                        | •              | •            |
| TYPE II   |                    |                       | •                      | <b>A</b>       | <b>A</b>     |
| Ropetex   |                    |                       |                        |                |              |
| TYPE I    |                    |                       |                        | •              | •            |
| TYPE II   |                    |                       | •                      | <b>A</b>       | <b>A</b>     |
| Meritex   |                    |                       |                        |                |              |
| TYPE I    |                    | <b>A</b>              |                        | •              | •            |
| TYPE II   |                    |                       | •                      | <b>A</b>       | <b>A</b>     |
| Woodtex   |                    |                       |                        | Series 400/600 |              |
| FILM      |                    | <b>A</b>              | N/A                    | Only           | <b>A</b>     |
| Lustertex |                    |                       |                        | Series 400/600 |              |
| FILM      | <b>A</b>           |                       | N/A                    | Only           |              |