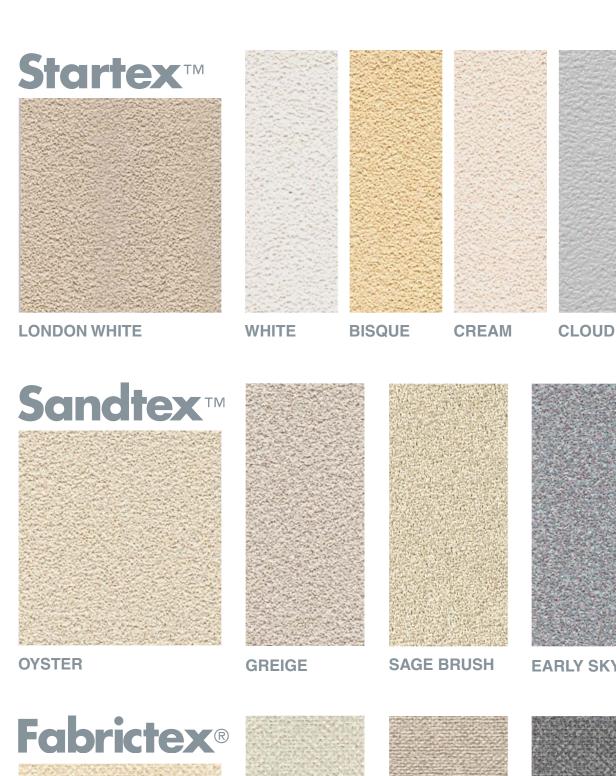

## SCOPE

Panelfold's **VinyItex**<sup>™</sup> vinyl color selections are an attractive, durable and economical design solution available on Panelfold product models as indicated below:

|           | Scale <sup>®</sup> | Sonicwal <sup>®</sup> | Fabricwal <sup>®</sup> | Moduflex®      | PrimeSpacer® |
|-----------|--------------------|-----------------------|------------------------|----------------|--------------|
| Startex   |                    |                       |                        |                |              |
| FILM      | •                  | •                     |                        |                |              |
| TYPE I    |                    |                       |                        | •              | •            |
| TYPE II   |                    |                       | N/A                    |                | <b>A</b>     |
| Sandtex   |                    |                       |                        |                |              |
| TYPE I    |                    | <b>A</b>              |                        | •              | •            |
| TYPE II   |                    |                       | •                      |                | <b>A</b>     |
| Fabrictex |                    |                       |                        |                |              |
| TYPE I    |                    |                       |                        | •              | •            |
| TYPE II   |                    |                       | •                      | <b>A</b>       | <b>A</b>     |
| Hightex   |                    |                       |                        |                |              |
| TYPE I    |                    | <b>A</b>              |                        | •              | •            |
| TYPE II   |                    |                       | •                      | <b>A</b>       | <b>A</b>     |
| Ropetex   |                    |                       |                        |                |              |
| TYPE I    |                    |                       |                        | •              | •            |
| TYPE II   |                    |                       | •                      | <b>A</b>       | <b>A</b>     |
| Meritex   |                    |                       |                        |                |              |
| TYPE I    |                    | <b>A</b>              |                        | •              | •            |
| TYPE II   |                    |                       | •                      | <b>A</b>       | <b>A</b>     |
| Woodtex   |                    |                       |                        | Series 400/600 |              |
| FILM      |                    | <b>A</b>              | N/A                    | Only           | <b>A</b>     |
| Lustertex |                    |                       |                        | Series 400/600 |              |
| FILM      | <b>A</b>           |                       | N/A                    | Only           |              |