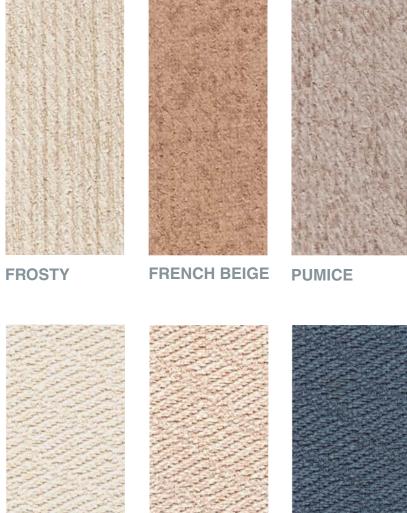

## SCOPE

Panelfold's **VinyItex**<sup>™</sup> vinyl color selections are an attractive, durable and economical design solution available on Panelfold product models as indicated below:

|           | Scale <sup>®</sup> | Sonicwal <sup>®</sup> | Fabricwal <sup>®</sup> | Moduflex®      | PrimeSpacer® |
|-----------|--------------------|-----------------------|------------------------|----------------|--------------|
| Startex   |                    |                       |                        |                |              |
| FILM      | •                  | •                     |                        |                |              |
| TYPE I    |                    |                       |                        | •              | •            |
| TYPE II   |                    |                       | N/A                    |                | <b>A</b>     |
| Sandtex   |                    |                       |                        |                |              |
| TYPE I    |                    | <b>A</b>              |                        | •              | •            |
| TYPE II   |                    |                       | •                      |                | <b>A</b>     |
| Fabrictex |                    |                       |                        |                |              |
| TYPE I    |                    |                       |                        | •              | •            |
| TYPE II   |                    |                       | •                      | <b>A</b>       | <b>A</b>     |
| Hightex   |                    |                       |                        |                |              |
| TYPE I    |                    | <b>A</b>              |                        | •              | •            |
| TYPE II   |                    |                       | •                      | <b>A</b>       | <b>A</b>     |
| Ropetex   |                    |                       |                        |                |              |
| TYPE I    |                    |                       |                        | •              | •            |
| TYPE II   |                    |                       | •                      | <b>A</b>       | <b>A</b>     |
| Meritex   |                    |                       |                        |                |              |
| TYPE I    |                    | <b>A</b>              |                        | •              | •            |
| TYPE II   |                    |                       | •                      | <b>A</b>       | <b>A</b>     |
| Woodtex   |                    |                       |                        | Series 400/600 |              |
| FILM      |                    | <b>A</b>              | N/A                    | Only           | <b>A</b>     |
| Lustertex |                    |                       |                        | Series 400/600 |              |
| FILM      | <b>A</b>           |                       | N/A                    | Only           |              |