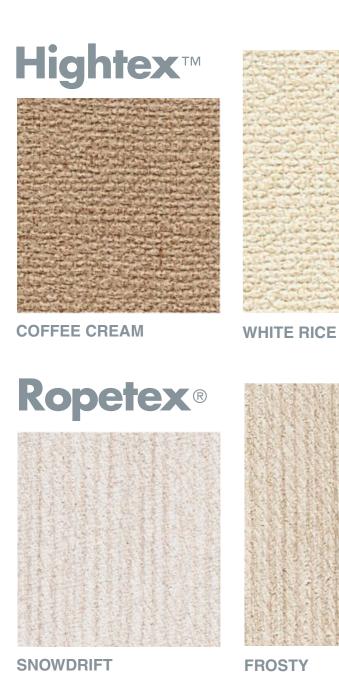

## SCOPE

Panelfold's **VinyItex**<sup>™</sup> vinyl color selections are an attractive, durable and economical design solution available on Panelfold product models as indicated below:

|           | Scale <sup>®</sup> | Sonicwal <sup>®</sup> | Fabricwal <sup>®</sup> | Moduflex®      | PrimeSpacer® |
|-----------|--------------------|-----------------------|------------------------|----------------|--------------|
| Startex   |                    |                       |                        |                |              |
| FILM      | •                  | •                     |                        |                |              |
| TYPE I    |                    |                       |                        | •              | •            |
| TYPE II   |                    |                       | N/A                    |                | <b>A</b>     |
| Sandtex   |                    |                       |                        |                |              |
| TYPE I    |                    | <b>A</b>              |                        | •              | •            |
| TYPE II   |                    |                       | •                      |                | <b>A</b>     |
| Fabrictex |                    |                       |                        |                |              |
| TYPE I    |                    |                       |                        | •              | •            |
| TYPE II   |                    |                       | •                      | <b>A</b>       | <b>A</b>     |
| Hightex   |                    |                       |                        |                |              |
| TYPE I    |                    | <b>A</b>              |                        | •              | •            |
| TYPE II   |                    |                       | •                      | <b>A</b>       | <b>A</b>     |
| Ropetex   |                    |                       |                        |                |              |
| TYPE I    |                    |                       |                        | •              | •            |
| TYPE II   |                    |                       | •                      | <b>A</b>       | <b>A</b>     |
| Meritex   |                    |                       |                        |                |              |
| TYPE I    |                    | <b>A</b>              |                        | •              | •            |
| TYPE II   |                    |                       | •                      | <b>A</b>       | <b>A</b>     |
| Woodtex   |                    |                       |                        | Series 400/600 |              |
| FILM      |                    | <b>A</b>              | N/A                    | Only           | <b>A</b>     |
| Lustertex |                    |                       |                        | Series 400/600 |              |
| FILM      | <b>A</b>           |                       | N/A                    | Only           |              |