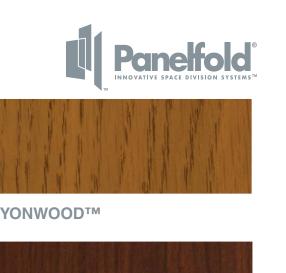

## SCOPE

Panelfold's **VinyItex**<sup>™</sup> vinyl color selections are an attractive, durable and economical design solution available on Panelfold product models as indicated below:

|           | Scale <sup>®</sup> | Sonicwal <sup>®</sup> | Fabricwal <sup>®</sup> | Moduflex®      | PrimeSpacer® |
|-----------|--------------------|-----------------------|------------------------|----------------|--------------|
| Startex   |                    |                       |                        |                |              |
| FILM      | •                  | •                     |                        |                |              |
| TYPE I    |                    |                       |                        | •              | •            |
| TYPE II   |                    |                       | N/A                    |                | <b>A</b>     |
| Sandtex   |                    |                       |                        |                |              |
| TYPE I    |                    | <b>A</b>              |                        | •              | •            |
| TYPE II   |                    |                       | •                      |                | <b>A</b>     |
| Fabrictex |                    |                       |                        |                |              |
| TYPE I    |                    |                       |                        | •              | •            |
| TYPE II   |                    |                       | •                      | <b>A</b>       | <b>A</b>     |
| Hightex   |                    |                       |                        |                |              |
| TYPE I    |                    | <b>A</b>              |                        | •              | •            |
| TYPE II   |                    |                       | •                      | <b>A</b>       | <b>A</b>     |
| Ropetex   |                    |                       |                        |                |              |
| TYPE I    |                    |                       |                        | •              | •            |
| TYPE II   |                    |                       | •                      | <b>A</b>       | <b>A</b>     |
| Meritex   |                    |                       |                        |                |              |
| TYPE I    |                    | <b>A</b>              |                        | •              | •            |
| TYPE II   |                    |                       | •                      | <b>A</b>       | <b>A</b>     |
| Woodtex   |                    |                       |                        | Series 400/600 |              |
| FILM      |                    | <b>A</b>              | N/A                    | Only           | <b>A</b>     |
| Lustertex |                    |                       |                        | Series 400/600 |              |
| FILM      | <b>A</b>           |                       | N/A                    | Only           |              |

See our other color selections cards for additional textured vinyls, wood veneers, acoustical wall carpetings, woven fabrics and high pressure laminates available for use on Panelfold Innovative Space Division Systems.