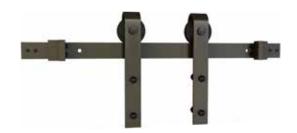

Schlage Sliding Barn Door Hardware with J Shape Hangers adds a stylish architectural touch to any home. Sliding doors add privacy to open doorways and save space by preventing swinging doors from opening into walkways.

## **FEATURES**

- Affordable way to add privacy and style to open doorways
- Complete kit with easy to install mounting hardware and detailed instructions
- Durable steel construction meets highest industry standards with limited lifetime warranty
- Designed for single doors with wall openings up to 36 inches
- Use with 1-3/8in. to 1-3/4in. thick door weighing up to 220lbs
- Finishes coordinate easily with other home accents like lighting and plumbing fixtures
- Track adapter designed to combine Schlage sliding barn door tracks for bi-parting doors or openings larger than 36 inches

## SCHLAGE SLIDING BARN DOOR HARDWARE - J STRAP Certification - ANSI/BHMA Grade 1 A156.14-2013 Warranty Limited lifetime finish warranty Panel Thickness 1-3/8" -1-3/4" Maximum Panel Weight 220 lbs. Maximum Panel Width 51" Track length 6'6" and 8' available ADA Compliant Yes