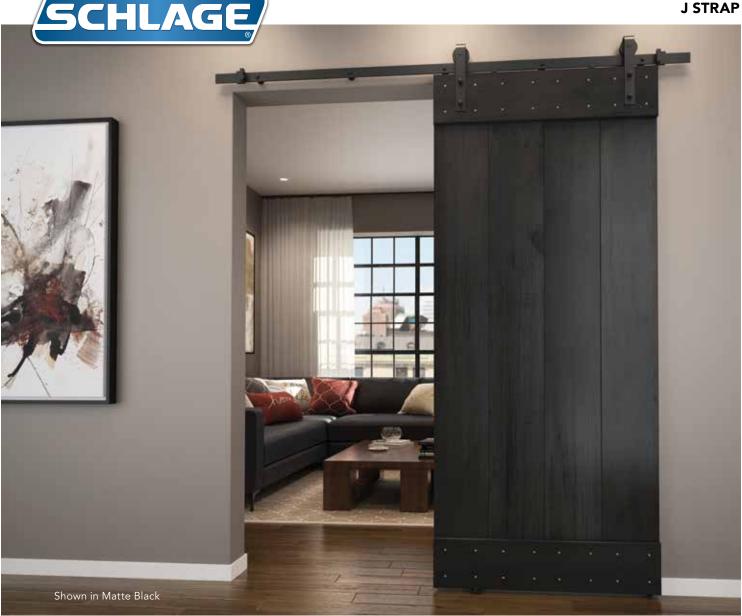

Schlage Sliding Barn Door Hardware with J Shape Hangers adds a stylish architectural touch to any home. Sliding doors add privacy to open doorways and save space by preventing swinging doors from opening into walkways.

## **FEATURES**

- Affordable way to add privacy and style to open doorways
- Complete kit with easy to install mounting hardware and detailed instructions
- Durable steel construction meets highest industry standards with limited lifetime warranty
- Designed for single doors with wall openings up to 36 inches
- Use with 1-3/8in. to 1-3/4in. thick door weighing up to 220lbs
- Finishes coordinate easily with other home accents like lighting and plumbing fixtures
- Track adapter designed to combine Schlage sliding barn door tracks for bi-parting doors or openings larger than 36 inches

## SCHLAGE SLIDING BARN DOOR HARDWARE - J STRAP Certification - ANSI/BHMA Grade 1 A156.14-2013 Warranty Limited lifetime finish warranty Panel Thickness 1-3/8" -1-3/4" Maximum Panel Weight 220 lbs. Maximum Panel Width 51" Track length 6'6" and 8' available ADA Compliant Yes