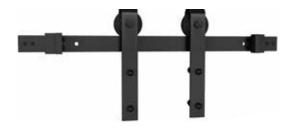

Schlage Sliding Barn Door Hardware with J Shape Hangers adds a stylish architectural touch to any home. Sliding doors add privacy to open doorways and save space by preventing swinging doors from opening into walkways.

## **FEATURES**

- Affordable way to add privacy and style to open doorways
- Complete kit with easy to install mounting hardware and detailed instructions
- Durable steel construction meets highest industry standards with limited lifetime warranty
- Designed for single doors with wall openings up to 36 inches
- Use with 1-3/8in. to 1-3/4in. thick door weighing up to 220lbs
- Finishes coordinate easily with other home accents like lighting and plumbing fixtures
- Track adapter designed to combine Schlage sliding barn door tracks for bi-parting doors or openings larger than 36 inches

## SCHLAGE SLIDING BARN DOOR HARDWARE - J STRAP Certification - ANSI/BHMA Grade 1 A156.14-2013 Warranty Limited lifetime finish warranty Panel Thickness 1-3/8" -1-3/4" Maximum Panel Weight 220 lbs. Maximum Panel Width 51" Track length 6'6" and 8' available ADA Compliant Yes