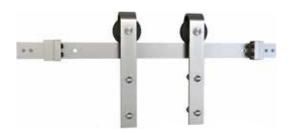

## **AVAILABLE STYLES AND FINISHES**

Reference latest price book for available trim and finish options.

J Strap in Satin Nickel (619)

J Strap in Satin Stainless Steel (630)

J Strap in Aged Bronze (716)

J Strap in Matte Black (622)