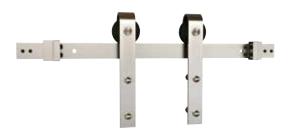

## **AVAILABLE STYLES AND FINISHES**

Reference latest price book for available trim and finish options.

J Strap in Satin Nickel (619)

J Strap in Satin Stainless Steel (630)

J Strap in Aged Bronze (716)

J Strap in Matte Black (622)