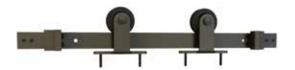

Schlage Sliding Barn Door Hardware with **Top Mount Hangers** add a stylish architectural touch to any home. Sliding doors add privacy to open doorways and save space by preventing swinging doors from opening into walkways. Top mount hangers give the door a cleaner, more stylish look by attaching to the top only rather than the face of the door.

## **FEATURES**

- Affordable way to add privacy and style to open doorways
- Complete kit with easy to install mounting hardware and detailed instructions
- Durable steel construction meets highest industry standards with limited lifetime warranty
- Designed for single doors with wall openings up to 36 inches
- Use with 1-3/8in. to 1-3/4in. thick door weighing up to 220lbs
- Finishes coordinate easily with other home accents like lighting and plumbing fixtures
- Track adapter designed to combine Schlage sliding barn door tracks for bi-parting doors or openings larger than 36 inches

## SCHLAGE SLIDING BARN DOOR HARDWARE - TOP MOUNT Certification - ANSI/BHMA Grade 1 A156.14-2013 Warranty Limited lifetime finish warranty Panel Thickness 1-¾"-1-¾" Maximum Panel Weight 220 lbs. Maximum Panel Width 51" Track length 6'6" and 8' available ADA Compliant Yes