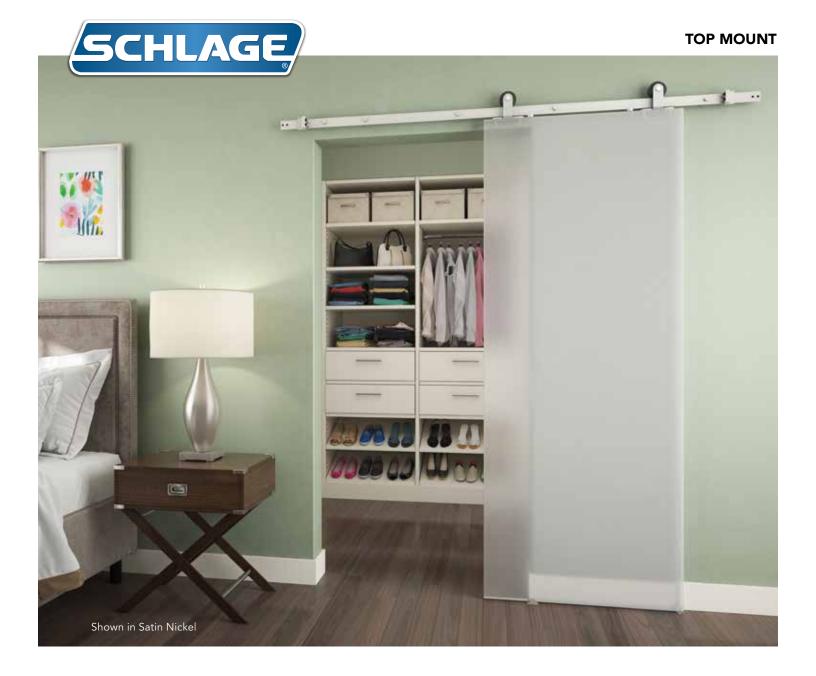

Schlage Sliding Barn Door Hardware with **Top Mount Hangers** add a stylish architectural touch to any home. Sliding doors add privacy to open doorways and save space by preventing swinging doors from opening into walkways. Top mount hangers give the door a cleaner, more stylish look by attaching to the top only rather than the face of the door.

## **FEATURES**

- Affordable way to add privacy and style to open doorways
- Complete kit with easy to install mounting hardware and detailed instructions
- Durable steel construction meets highest industry standards with limited lifetime warranty
- Designed for single doors with wall openings up to 36 inches
- Use with 1-3/8in. to 1-3/4in. thick door weighing up to 220lbs
- Finishes coordinate easily with other home accents like lighting and plumbing fixtures
- Track adapter designed to combine Schlage sliding barn door tracks for bi-parting doors or openings larger than 36 inches

## SCHLAGE SLIDING BARN DOOR HARDWARE - TOP MOUNT Certification - ANSI/BHMA Grade 1 A156.14-2013 Warranty Limited lifetime finish warranty Panel Thickness 1-¾"-1-¾" Maximum Panel Weight 220 lbs. Maximum Panel Width 51" Track length 6'6" and 8' available ADA Compliant Yes