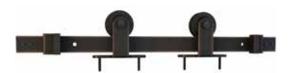

Schlage Sliding Barn Door Hardware with **Top Mount Hangers** add a stylish architectural touch to any home. Sliding doors add privacy to open doorways and save space by preventing swinging doors from opening into walkways. Top mount hangers give the door a cleaner, more stylish look by attaching to the top only rather than the face of the door.

## **FEATURES**

- Affordable way to add privacy and style to open doorways
- Complete kit with easy to install mounting hardware and detailed instructions
- Durable steel construction meets highest industry standards with limited lifetime warranty
- Designed for single doors with wall openings up to 36 inches
- Use with 1-3/8in. to 1-3/4in. thick door weighing up to 220lbs
- Finishes coordinate easily with other home accents like lighting and plumbing fixtures
- Track adapter designed to combine Schlage sliding barn door tracks for bi-parting doors or openings larger than 36 inches

## SCHLAGE SLIDING BARN DOOR HARDWARE - TOP MOUNT Certification - ANSI/BHMA Grade 1 A156.14-2013 Warranty Limited lifetime finish warranty Panel Thickness 1-¾"-1-¾" Maximum Panel Weight 220 lbs. Maximum Panel Width 51" Track length 6'6" and 8' available ADA Compliant Yes